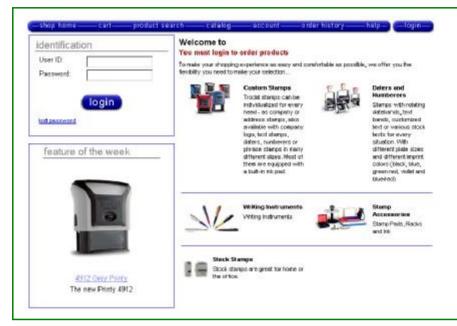

## **Quick Start Guide**

**LOGIN PAGE:** This is where you enter your USER ID and PASSWORD to login to the site. If allowed and you don't have a user name and a password, you can shop anonym or register yourself. As registered user, when you have forgotten your password, you can also order an email to get your password back.