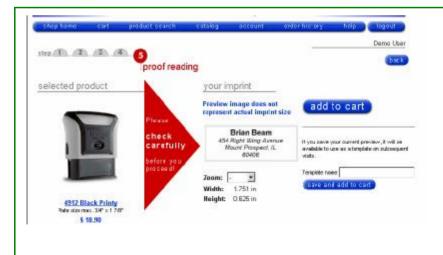

This page ("proof reading") gives you the chance to proof your work before moving on.

- **TEMPLATE NAME:** If you would like to save this layout as a template for future use, name the template and click on SAVE AND ADD TO CART. This template will be saved to YOUR TEMPLATE folder. (HINT: Templates will be saved to the folder in alphabetical order)
- ADD TO CART: If it is not necessary to save this layout for future reference, just click ADD TO CART.